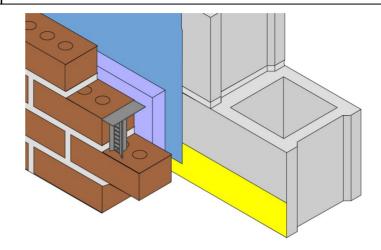

# Plastic Louvered Weep Vent

WIRELOCK Plastic Louvered Weep Vent allows air to pass through freely and water to weep out while inhibiting reverse passage of water.

The Weep Vent is manufactured from a polyvinyl chloride compound specifically designed for continuous exposure to weathering.

# FINISHES & SIZES

- Provides adequate opening for immediate air pressure equalization
- Allows air to circulate into the cavity so the cavity can dry quickly
- Protective strips on top prevent mortar droppings from clogging opening
- Provides a neat & attractive appearance
- Impedes passage of insects, rodents & rain water
- Can be used at the top of the wall to improve air circulation in the cavity
- Extremely durable for optimal long-term performance
- Very lightweight and easy to handle
- Fast and easy to install
- Very cost-effective