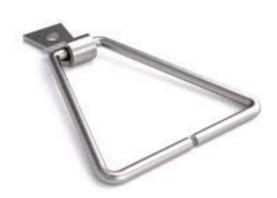

## Dovetail Triangular Tie

WIRELOCK Dovetail Tri-Ties are a flexible tie used to anchor masonry to concrete. The dovetail fits into a slot attached inside the concrete backup. The hole in the middle of the dovetail also allows the tie to be screwed into the concrete backup if a slot is not being used.

#### **Available Sizes:**

3"x3" 4"x4" 5"x5" 6"x6" 7"x7" 7"x9"

Distributed by: