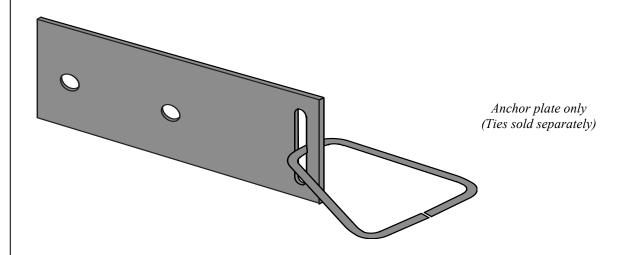

# WL 6-07

WIRELOCK WL6-07 veneer anchor plate and tie system provides adjustability and differential movement between the masonry veneer and the steel stud. The anchor plate is designed to be mounted on the surface of the stud.

# **Stainless Steel Type 304**

16gauge, ASTM 167 / A240/A240M-13

- Designed to be mounted on the surface of the stud.
- Plate length can accommodate various insulation thicknesses from 0" to 4" plus gypsum sheathing.

#### **Base Plate Dimensions:**

• 16gauge (1.5mm) thick x 2" (50mm) wide with the length to accommodate various